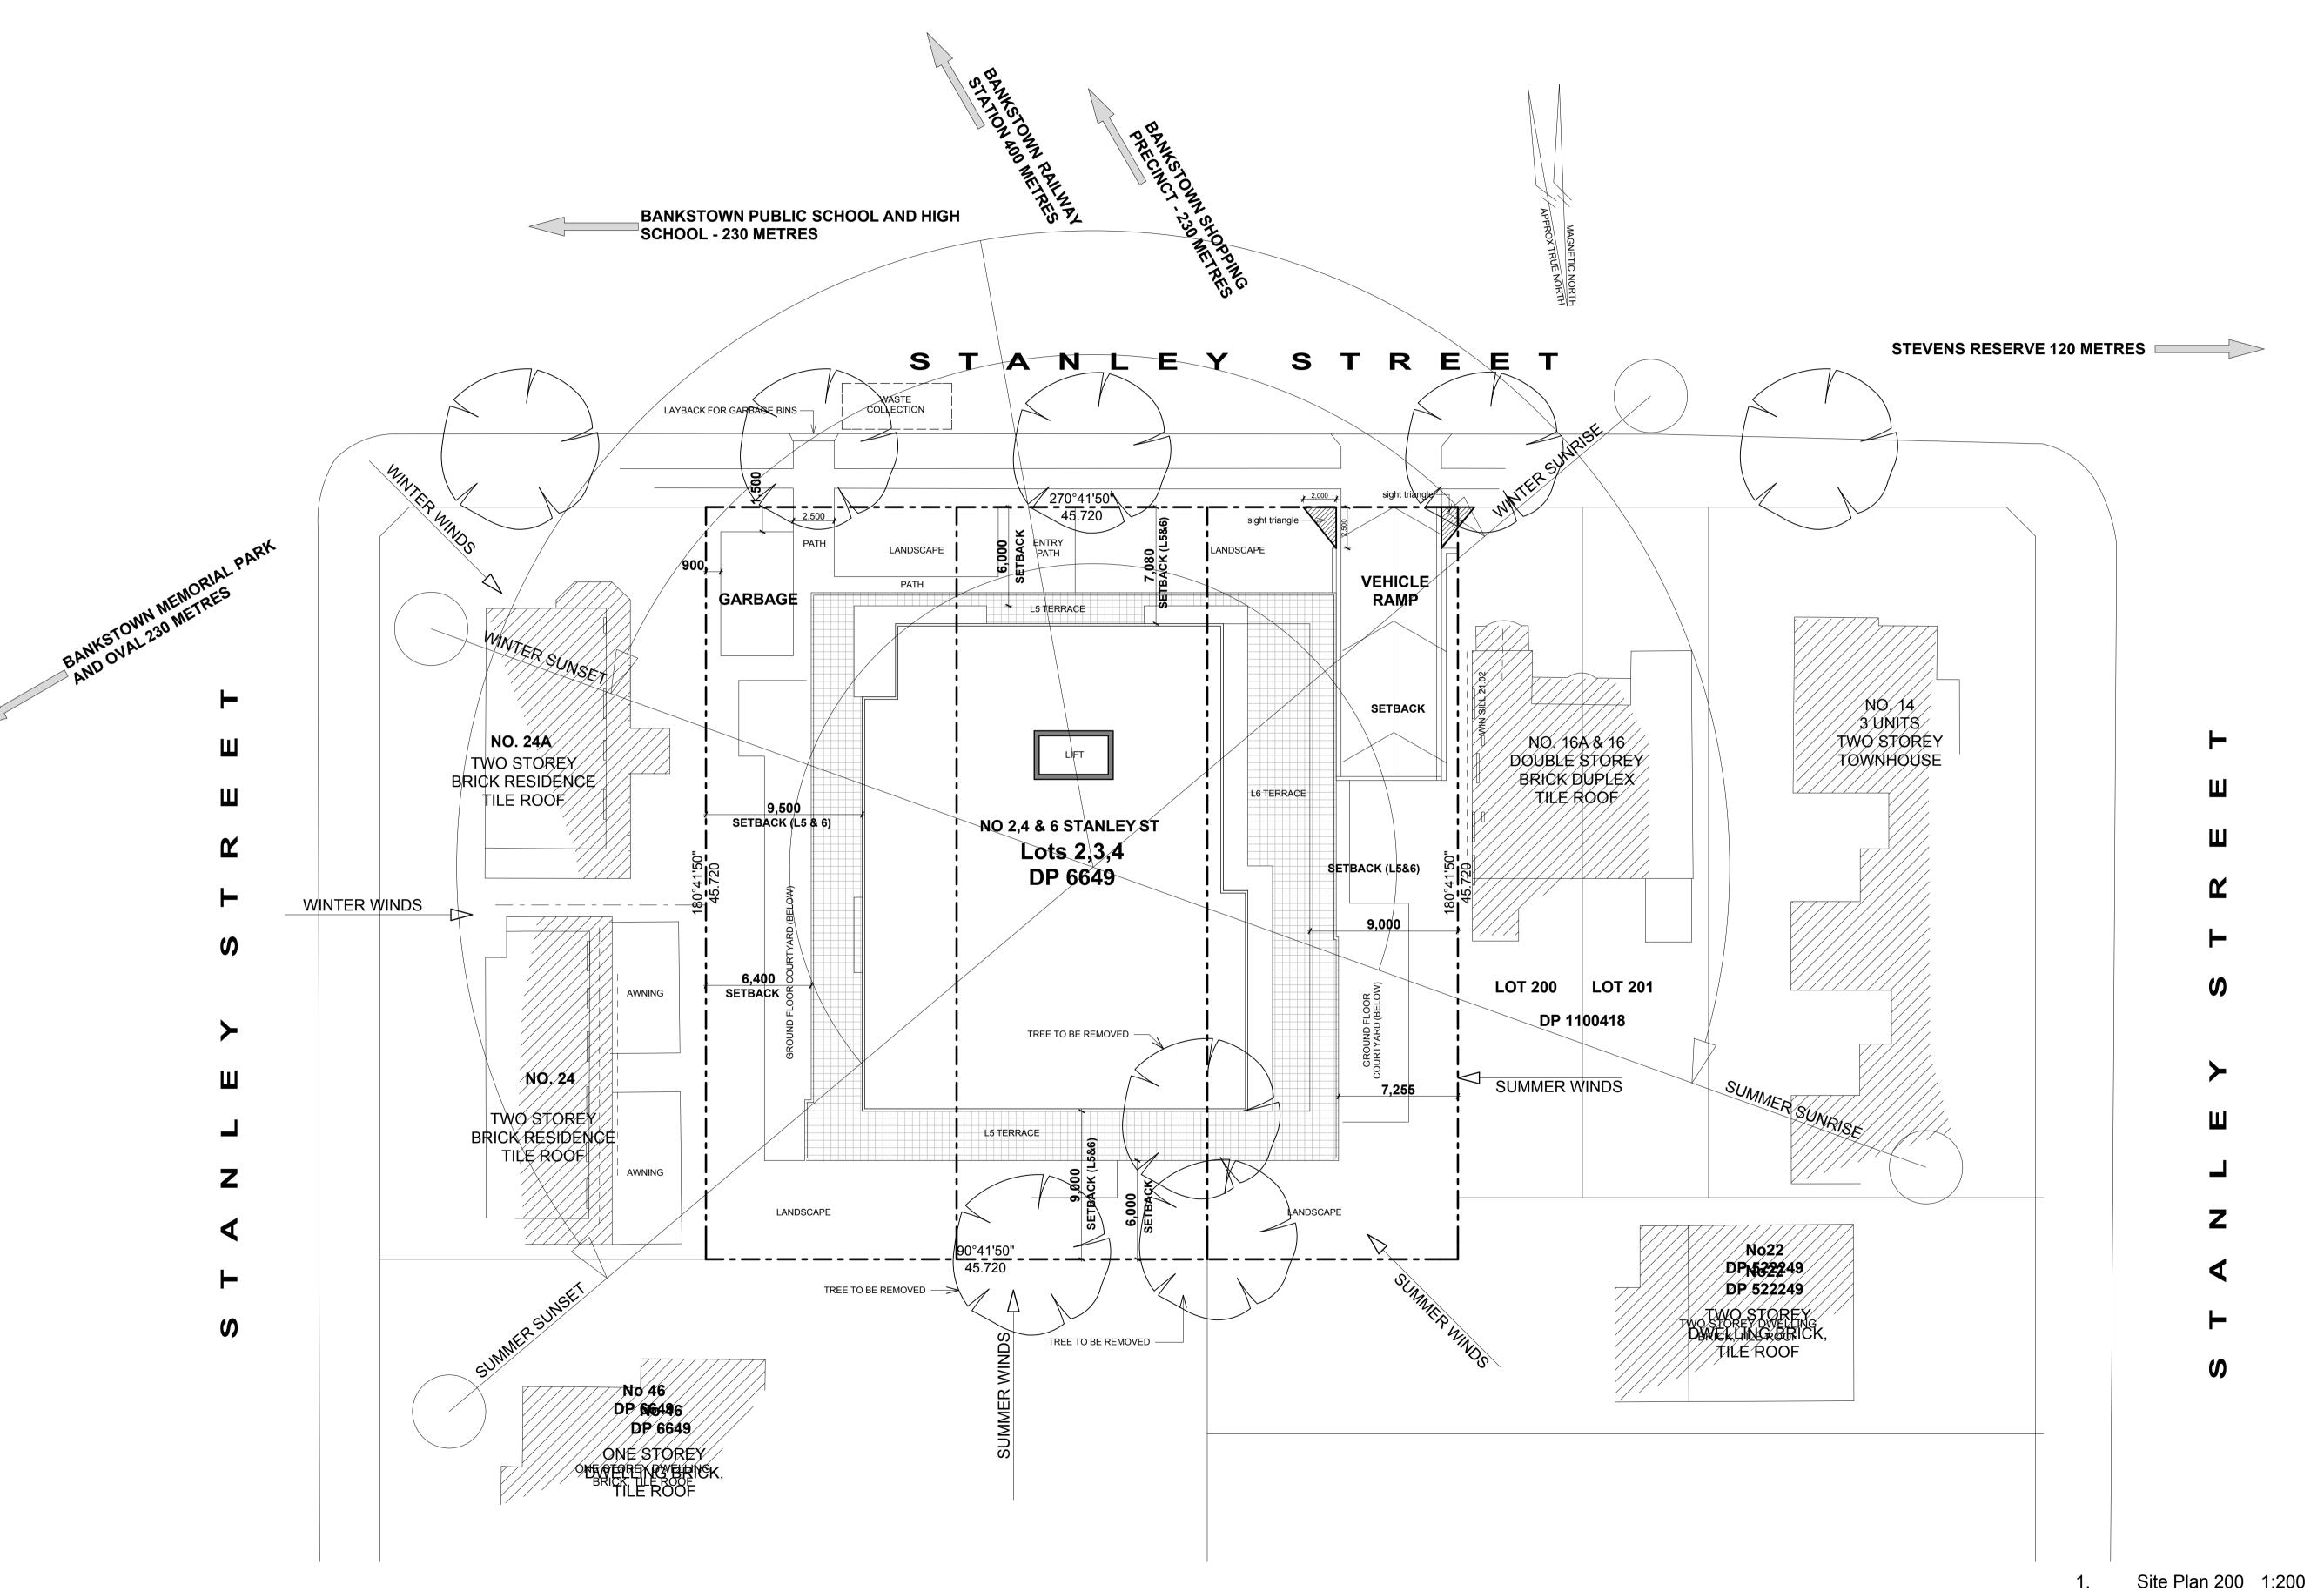

This drawing and drawings produced by CAD and the CAD process stored on disk are subject to copyright and no part of this work may be accessed, reproduced or used in any form or by any means - graphic, electronic, mechanical or plotting, including photocopying or information storage and retrieval systems - without written permission of the producer green square
DESIGN 394 FOREST ROAD, BEXLEY NSW 2207 PHONE: (02)8068 5191 MOBILE: 0405 205 169 EMAIL: PAUL@GREENSQUAREDESIGN.COM.AU ARCHITECTS REG NO: 9309 Bill Shu Yu Yun 18-22 Stanley Street Bankstown 2200 Residential Apartment
Building Site/Roof Plan Dwg Status:
DEVELOPMENT APPLICATION Drawn: QA Checked: PRINT @ A1 9/11/2015